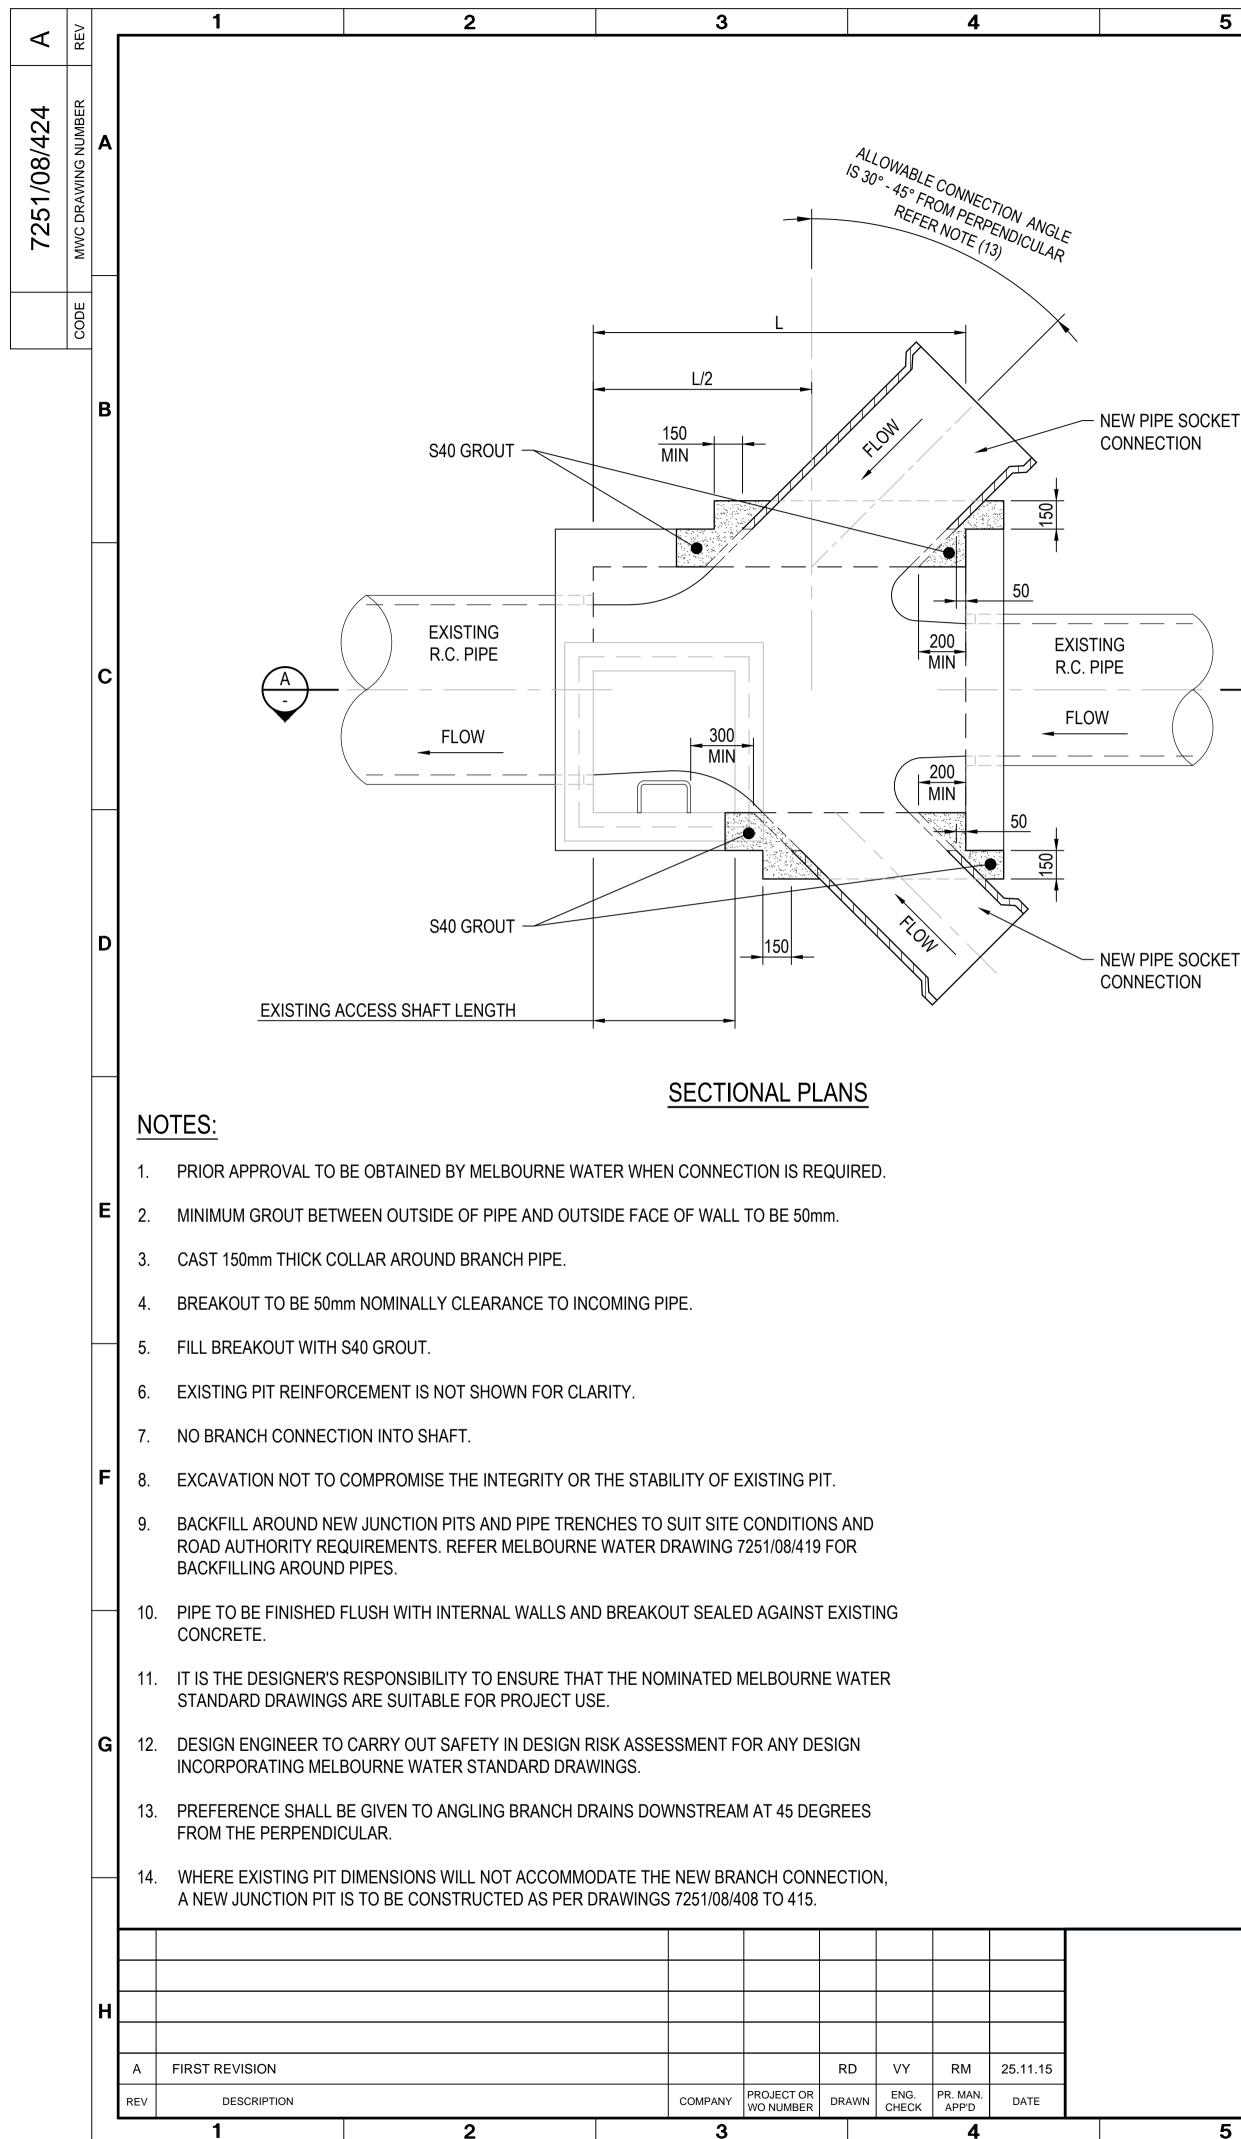

## TABLE NOTES:

- 1. ALL DIMENSIONS ARE IN MILLIMETRES.
- 2. INFORMATION PROVIDED IN ABOVE TABLE IS BASED ON THE ASSUMPTION THAT NO PIPE EXISTS ANY SIDE OF THE PIT.
- 3. DIMENSIONS ARE BASED ON INCOMING 45° BRANCH PIPE AND 900mm SQUARE ACCESS SHAFT.

## **TITLE CONNECTION TO EXISTING JUNCTION PITS**

| 10                    |      |                             | 11 12              |    |     | - |
|-----------------------|------|-----------------------------|--------------------|----|-----|---|
| NTS                   |      | CODE                        | MWC DRAWING NUMBER |    | REV |   |
| CALE                  | Size |                             | 7251/08/4          | 24 | А   |   |
| PROJECT DATUM Origina |      | MELBOURNE WATER CORPORATION |                    |    |     |   |
|                       |      |                             |                    |    |     |   |