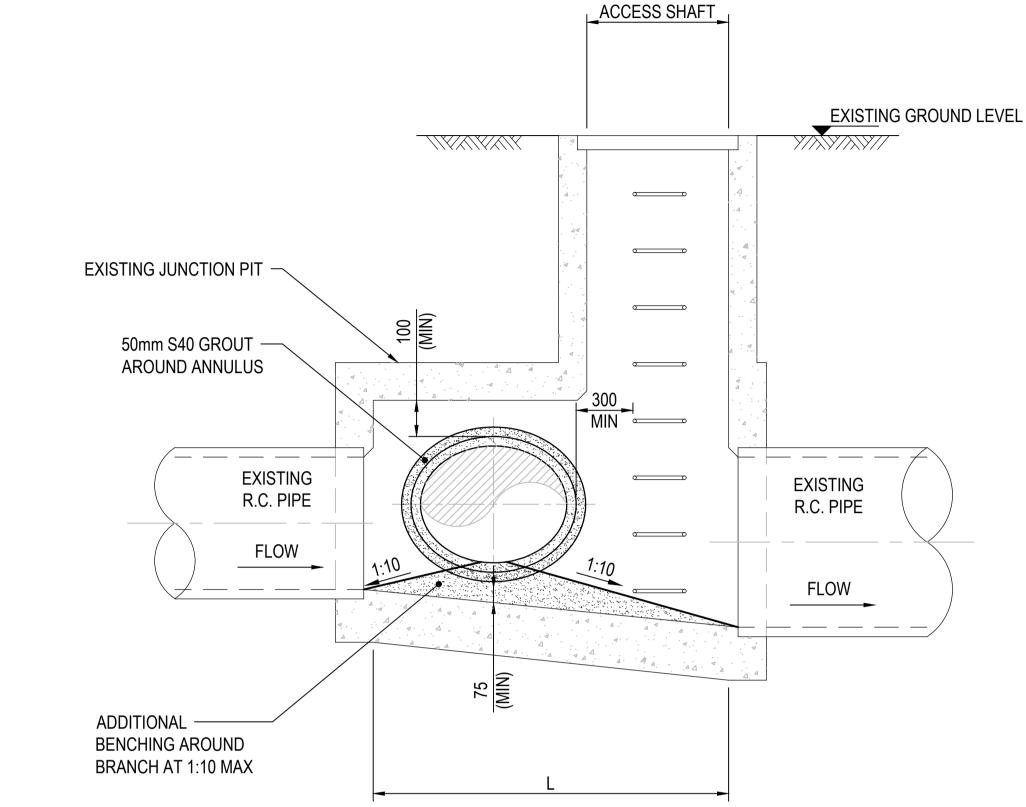

|   | ~        |
|---|----------|
| Т | ()       |
|   | <b>U</b> |

| MAXIMUM SIZE OF BRANCH PIPE |                                  |                                |  |  |  |  |
|-----------------------------|----------------------------------|--------------------------------|--|--|--|--|
| EXISTING PIT LENGTH<br>(L)  | OPPOSITE SIDE FROM<br>STEP IRONS | SAME SIDE AS THE<br>STEP IRONS |  |  |  |  |
| LESS THAN 900               | NO CONNECTION PERMITTED          |                                |  |  |  |  |
| 900                         | 225                              | NIL                            |  |  |  |  |
| 1050                        | 375                              | NIL                            |  |  |  |  |
| 1200                        | 450                              | NIL                            |  |  |  |  |
| 1350                        | 525                              | NIL                            |  |  |  |  |
| 1500                        | 600                              | 225                            |  |  |  |  |
| 1650                        | 750                              | 300                            |  |  |  |  |

## TABLE NOTES:

- 1. ALL DIMENSIONS ARE IN MILLIMETRES.
- 2. INFORMATION PROVIDED IN ABOVE TABLE IS BASED ON THE ASSUMPTION THAT NO PIPE EXISTS ANY SIDE OF THE PIT.
- 3. DIMENSIONS ARE BASED ON INCOMING 45° BRANCH PIPE AND 900mm SQUARE ACCESS SHAFT.